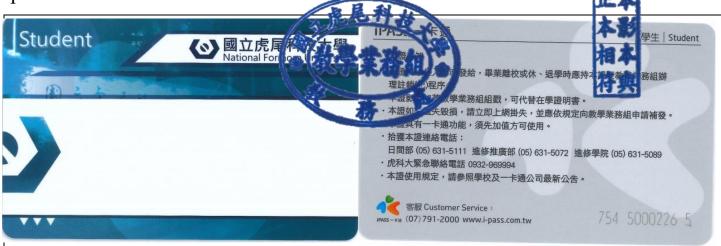

此學生於本校110學年度第1學期完成註冊,學籍核定在案。

To prove this student has done registration, student status shall be checked and approved in [first] semester of [110] academic year.

謹以學生證影本加蓋教學業務組章憑作在學證明用。

Photocopy of Student ID card and stamp of Academic Administration Division to prove for Certificate of Enrolment.

下載處:學校首頁→行政單位→教務處→教學業務組→文件下載→學籍相關 文件請同學自行下載表單,黏貼學生證正反面並檢附繳費收據至本組蓋章 (日期由本組蓋章)

Download location: School homepage  $\rightarrow$ Administrative unit  $\rightarrow$ Office of Academic Affairs  $\rightarrow$ Academic Administration Division  $\rightarrow$ File Download  $\rightarrow$ Students are required to download the form by themselves, paste the front and back of the student ID and attach the payment receipt to the division to stamp (the date is stamped by the division)